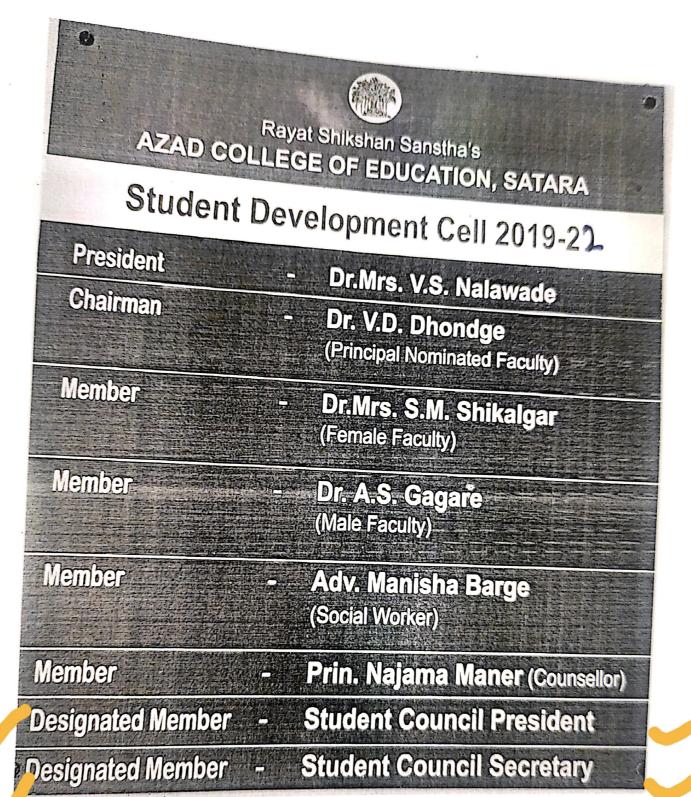

#### Rayat Shikshan Sanstha's

### **Student Support & Progression**

- 5.1.4 Institution provides additional support to needy students in several ways
- 3. Dean student welfare is appointed and takes care of student welfare

KARMAVEER

Principal Dr.Mrs.V.S.Nalawade M.Sc., M.Ed., M.Phil., SET., Ph.D.