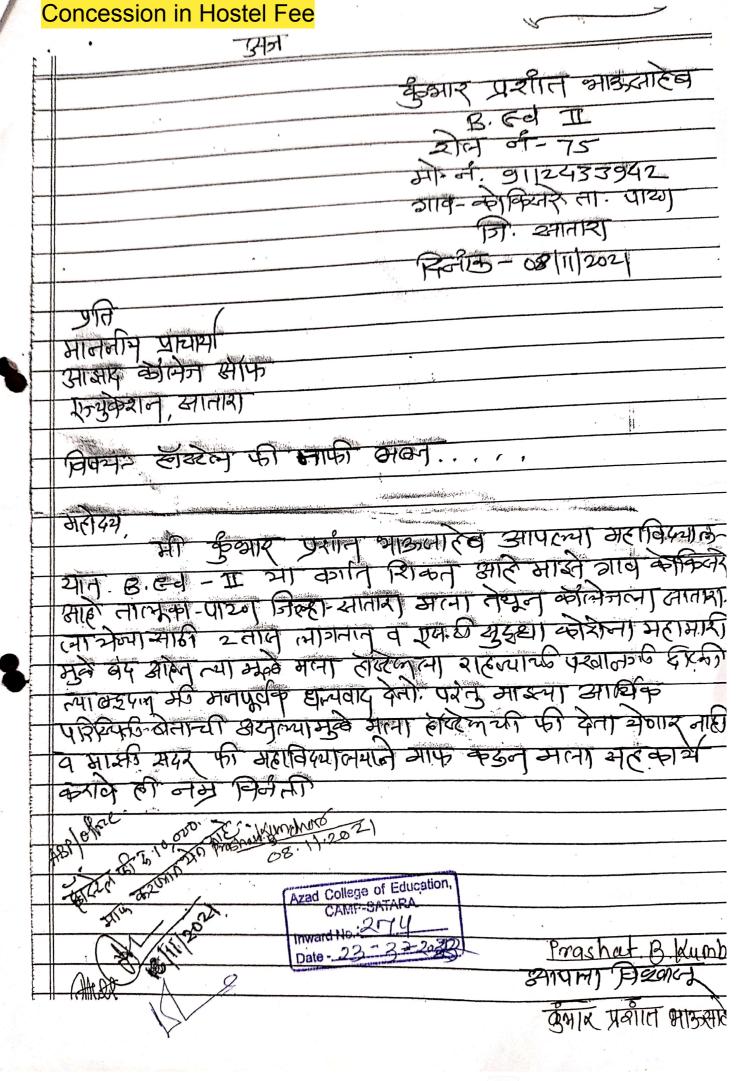

#### **SELF DECLARATION**

This is to declare that Institution provides additional support to needy students in several ways

| Sr. No | Year    | Name of Student      | Amount (in thousands)    |
|--------|---------|----------------------|--------------------------|
| 1      | 2020-21 | Pawar Ajit Sadashiv  | 10,000 /                 |
|        |         |                      | Educational Fee          |
|        | 1000    |                      | Laxmi Foundation Garken, |
|        |         |                      | Kolhapur                 |
| 2      | 2020-21 | Kumbhar Prashant     | 3,455/                   |
|        |         | Bhausaheb            | (Stationary fee)         |
| 3      | 2021-22 | Kumbhar Prashant     | 5,700/                   |
|        |         | Bhausaheb            | (Stationary fee B.Ed -1) |
| 4      | 2021-22 | Lohar Yogesh Shivaji | 5,700 /                  |
|        | -       |                      | (Stationary fee ,B.Ed-2) |
| 5      | 2021-22 | Kumbhar Prashant     | 10,000/                  |
|        | 1       | Bhausaheb            | (Hostel Fee)             |